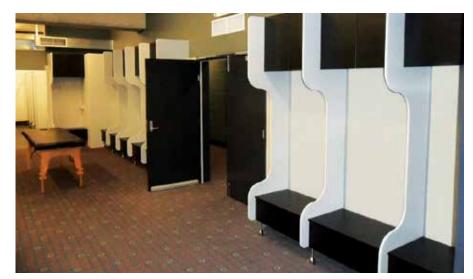

# Seating

Furniture manufactured from **NUVEX**® is durable and long lasting even when exposed to UV. The NUVEX® product range resists breakage, swelling and will not rot. NUVEX® graffiti resistant furniture is virtually maintenance free and requires no painting or post treatment.

**NUVEX**® is virtually unbreakable.

Extremely versatile and can be fabricated to any shape using wood or metal working tools.

Can be fabricated to fit around curved areas.