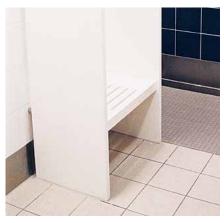

**NUVEX**<sup>®</sup> is moisture resistant and ideal for shower partitions, privacy screens and other wet area applications. The stalls are heavy duty and will not swell, splinter or rust in damp conditions. NUVEX® partitions are virtually unbreakable and chemically inert.

These features, in addition to durability, resistance to corrosion, low maintenance, cost-effectiveness and design flexibility, are the main qualities and benefits of the NUVEX® shower stalls.

Easy to install.