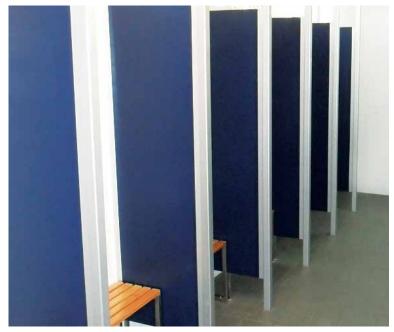

The optional Privacy rebate eliminates gaps between the pillar and door ensuring total privacy.

**NUVEX**<sup>®</sup> sanitary partitions will never look like this...

**FLOOR-MOUNTED OVERHEAD-BRACED** Strongest and most economical installation.

**NUVEX**<sup>®</sup> is moisture resistant and ideal for shower partitions, privacy screens and other wet area applications. The stalls are heavy duty and will not swell, splinter or rust in damp conditions. NUVEX® partitions are virtually unbreakable and chemically inert.