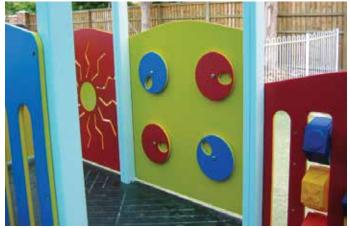

# Playground Equipment

NUVEX® Playboard is a coextruded UV stabilised polymer developed specifically for the playground and signage industries. The vibrant colours available can be made into both simple and complex shapes and replace materials such as timber, aluminium and concrete.

Child safe material.

Long life cycle with no deterioration of material properties.

# KEY BENEFITS OF NUVEX PLAYBOARD

- UV stabilised for the harsh Australian sun
- Highly impact resistant
- Graffiti resistant
- Durable
- Tough
- Easily cleaned