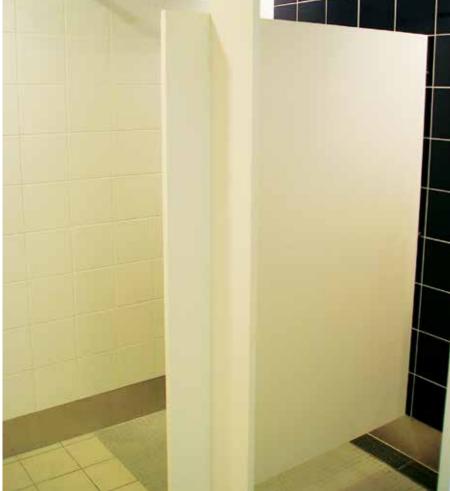

**NUVEX**<sup>®</sup> is moisture resistant and ideal for shower partitions, privacy screens and other wet area applications. The stalls are heavy duty and will not swell, splinter or rust in damp conditions. NUVEX® partitions are virtually unbreakable and chemically inert.

These features, in addition to durability, resistance to corrosion, low maintenance, cost-effectiveness and design flexibility, are the main qualities and benefits of the NUVEX® shower stalls.

Easy to install.