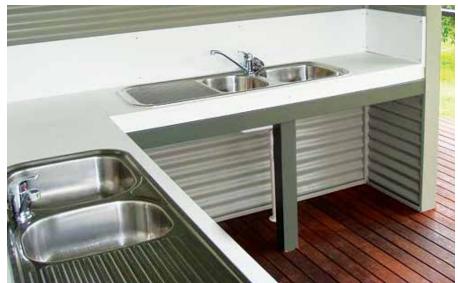

NUVEX® vanities and counters are designed for cost efficiency, low maintenance and durability. They can be fabricated in lengths up to 3.6m and have an aesthetically pleasing finish with no joins or bending. NUVEX® is chemically inert, graffiti resistant and very easy to clean. This timber replacement polymer is also resistant to mildew, mould and odours, therefore being perfect when exposed to moisture.

### **NUVEX**®

Vanities and Counters.

Up to 3.6m lengths available.

Aesthetically pleasing finish and easy to clean.