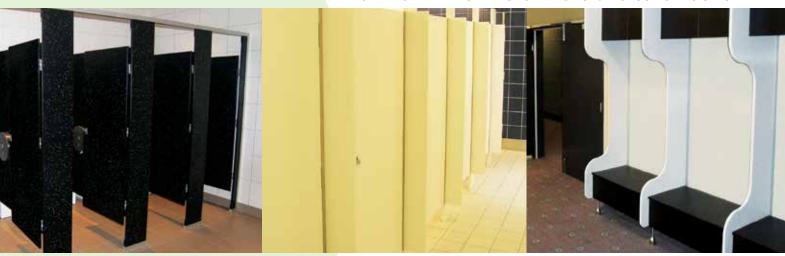

Environmentally friendly timber replacement materials...

**NUVEX**® toilet partitions feature a number of vital properties, including graffiti resistance, durability, strength, resistance to moisture, low maintenance, cost-effectiveness, 100% recyclability and offering a low life cycle cost.

The optional Privacy rebate eliminates gaps between the pillar and door ensuring total privacy.

**NUVEX**<sup>®</sup> sanitary partitions will never look like this...

**FLOOR-MOUNTED OVERHEAD-BRACED** Strongest and most economical installation.

**NUVEX**<sup>®</sup> is moisture resistant and ideal for shower partitions, privacy screens and other wet area applications. The stalls are heavy duty and will not swell, splinter or rust in damp conditions. NUVEX® partitions are virtually unbreakable and chemically inert.