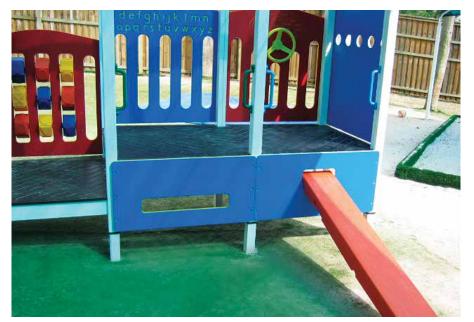

# Playground Equipment

NUVEX® Playboard is a coextruded UV stabilised polymer developed specifically for the playground and signage industries. The vibrant colours available can be made into both simple and complex shapes and replace materials such as timber, aluminium and concrete.

Child safe material.

Long life cycle with no deterioration of material properties.

# KEY BENEFITS OF NUVEX PLAYBOARD

- UV stabilised for the harsh Australian sun
- Highly impact resistant
- Graffiti resistant
- Durable
- Tough
- Easily cleaned