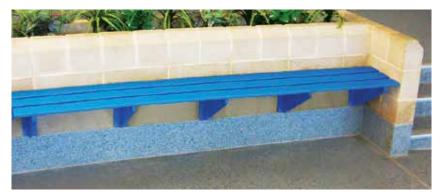

# Seating

Furniture manufactured from **NUVEX**® is durable and long lasting even when exposed to UV. The NUVEX® product range resists breakage, swelling and will not rot. NUVEX® graffiti resistant furniture is virtually maintenance free and requires no painting or post treatment.