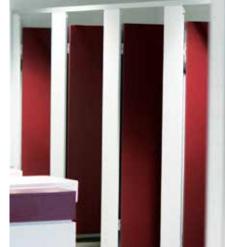

Environmentally friendly timber replacement materials...

**NUVEX**® toilet partitions feature a number of vital properties, including graffiti resistance, durability, strength, resistance to moisture, low maintenance, cost-effectiveness, 100% recyclability and offering a low life cycle cost.

**NUVEX**<sup>®</sup> is moisture resistant and ideal for shower partitions, privacy screens and other wet area applications. The stalls are heavy duty and will not swell, splinter or rust in damp conditions. NUVEX® partitions are virtually unbreakable and chemically inert.

These features, in addition to durability, resistance to corrosion, low maintenance, cost-effectiveness and design flexibility, are the main qualities and benefits of the NUVEX® shower stalls.

Easy to install.