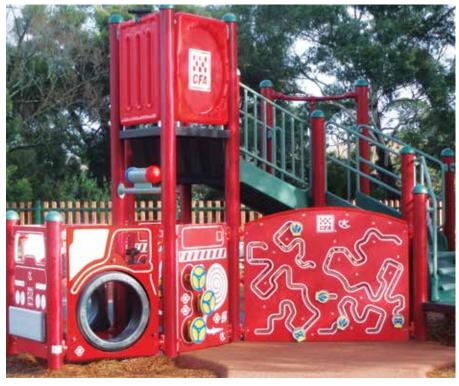

# Playground Equipment

NUVEX® Playboard is a coextruded UV stabilised polymer developed specifically for the playground and signage industries. The vibrant colours available can be made into both simple and complex shapes and replace materials such as timber, aluminium and concrete.

Child safe material.

Long life cycle with no deterioration of material properties.

# KEY BENEFITS OF NUVEX PLAYBOARD

- UV stabilised for the harsh Australian sun
- Highly impact resistant
- Graffiti resistant
- Durable
- Tough
- Easily cleaned