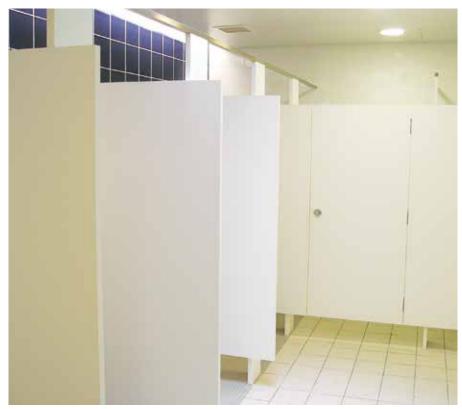

Environmentally friendly timber replacement materials...

**NUVEX**® toilet partitions feature a number of vital properties, including graffiti resistance, durability, strength, resistance to moisture, low maintenance, cost-effectiveness, 100% recyclability and offering a low life cycle cost.

The optional Privacy rebate eliminates gaps between the pillar and door ensuring total privacy.

**NUVEX**<sup>®</sup> sanitary partitions will never look like this...

**FLOOR-MOUNTED OVERHEAD-BRACED** Strongest and most economical installation.

**NUVEX**<sup>®</sup> is moisture resistant and ideal for shower partitions, privacy screens and other wet area applications. The stalls are heavy duty and will not swell, splinter or rust in damp conditions. NUVEX® partitions are virtually unbreakable and chemically inert.