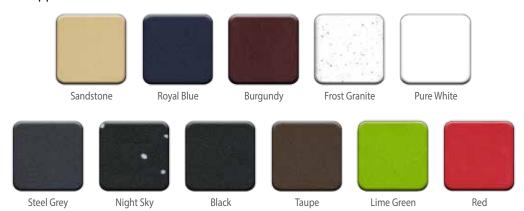

board materials.

The NUVEX® family of thermoplastics outperform phenolic, timber, laminated and metal products in almost every measure of lifespan and durability. NUVEX® is lightweight, easy to handle, resistant to mildew and graffiti and virtually maintenance free. **It will not rot, split, delaminate, swell or splinter** making NUVEX® highly suitable for the manufacturing of toilet cubicles, shower stalls, seating, lockers, commercial wet area furniture and playground equipment.

#### The **NUVEX® Family** includes:

**NUVEX® Saniboard** - A performance enhanced polymer, especially formulated for the Sanitary partitioning market. NUVEX® Saniboard is the ideal product for toilet and shower cubicles, school lockers, urinal screens, sport lockers, benches and other wet area applications.



**NUVEX® Playboard** - A co-extruded (two colour) UV stabilised polymer developed for indoor and outdoor applications where both simple and complex shapes with vibrant colours are desired. NUVEX® Playboard is commonly used in playground equipment, aquatic centre equipment and for signage.



**NUVEX**® **Leisureboard** - A single coloured UV stabilised polymer specifically developed for the manufacture of innovative, colourful accessories and equipment. Applications include outdoor benches, wet area furniture and pool grates. NUVEX® Leisureboard is available in the same vibrant range as NUVEX® Playboard.





Environmentally friendly timber replacement materials...



**NUVEX**® toilet partitions feature a number of vital properties, including graffiti resistance, durability, strength, r