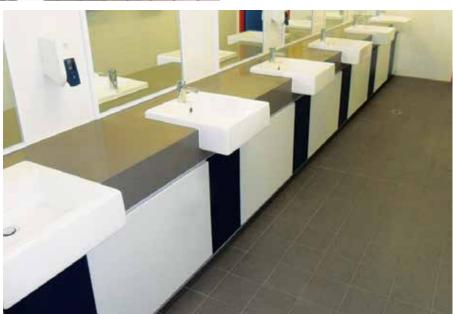

NUVEX® vanities and counters are designed for cost efficiency, low maintenance and durability. They can be fabricated in lengths up to 3.6m and have an aesthetically pleasing finish with no joins or bending. NUVEX® is chemically inert, graffiti resistant and very easy to clean. This timber replacement polymer is also resistant to mildew, mould and odours, therefore being perfect when exposed to moisture.

### **NUVEX**®

Vanities and Counters.

Up to 3.6m lengths available.

Aesthetically pleasing finish and easy to clean.